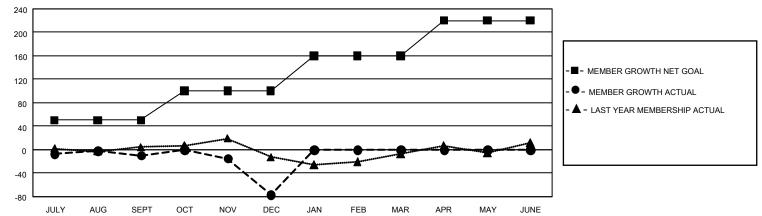

## GAT MONTHLY MEMBERSHIP PROGRESS REPORT Results

GMT Constitutional Area 8, Group C

REPORT DOES NOT INCLUDE CLUBS IN UNDISTRICTED AREAS.

| Clubs                 |               |           |               | Members               |                          |                         |                                                    |
|-----------------------|---------------|-----------|---------------|-----------------------|--------------------------|-------------------------|----------------------------------------------------|
| RESULTS FOR 2022-2023 |               |           |               | RESULTS FOR 2022-2023 |                          |                         |                                                    |
| QUARTER               | NEW CLUB GOAL | NEW CLUBS | DROPPED CLUBS | QUARTER               | EMBER GROWTH NET<br>GOAL | MEMBER GROWTH<br>ACTUAL | DROPPED MEMBERS<br>ACTUAL (including<br>transfers) |
| JULY/AUG/SEPT         | • 0           | 0         | 0             | JULY/AUG/SEPT         | 50                       | 73                      | 70                                                 |
| OCT/NOV/DEC           | 3             | 0         | 0             | OCT/NOV/DEC           | 50                       | 58                      | 115                                                |
| JAN/FEB/MAR           | 3             | 0         | 0             | JAN/FEB/MAR           | 60                       | 0                       | 0                                                  |
| APR/MAY/JUNE          | 6             | 0         | 0             | APR/MAY/JUNE          | 60                       | 0                       | 0                                                  |