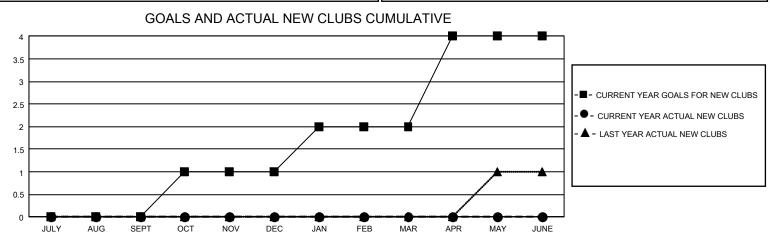

## GAT MONTHLY MEMBERSHIP PROGRESS REPORT Results

GMT Constitutional Area 8, Group C

REPORT DOES NOT INCLUDE CLUBS IN UNDISTRICTED AREAS.

| Clubs                 |               |           |               | Members               |                          |                         |                                                    |
|-----------------------|---------------|-----------|---------------|-----------------------|--------------------------|-------------------------|----------------------------------------------------|
| RESULTS FOR 2022-2023 |               |           |               | RESULTS FOR 2022-2023 |                          |                         |                                                    |
| QUARTER               | NEW CLUB GOAL | NEW CLUBS | DROPPED CLUBS | QUARTER               | EMBER GROWTH NET<br>GOAL | MEMBER GROWTH<br>ACTUAL | DROPPED MEMBERS<br>ACTUAL (including<br>transfers) |
| JULY/AUG/SEPT         | • 0           | 0         | 0             | JULY/AUG/SEPT         | 50                       | 73                      | 70                                                 |
| OCT/NOV/DEC           | 3             | 0         | 0             | OCT/NOV/DEC           | 50                       | 58                      | 115                                                |
| JAN/FEB/MAR           | 3             | 0         | 0             | JAN/FEB/MAR           | 60                       | 0                       | 0                                                  |
| APR/MAY/JUNE          | 6             | 0         | 0             | APR/MAY/JUNE          | 60                       | 0                       | 0                                                  |